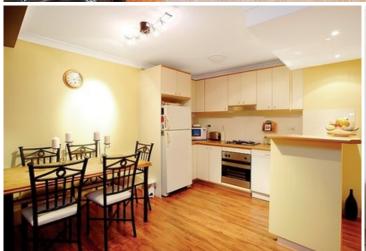

Generous open plan lounge & dining area
Modern gas kitchen w stainless steel appliances
Spacious bedroom w built-in wardrobes
Courtyard perfect for entertaining
Bathroom w tub & separate laundry
Security car space & ample visitor parking
Furnishings include: Fridge washer & dryer cour