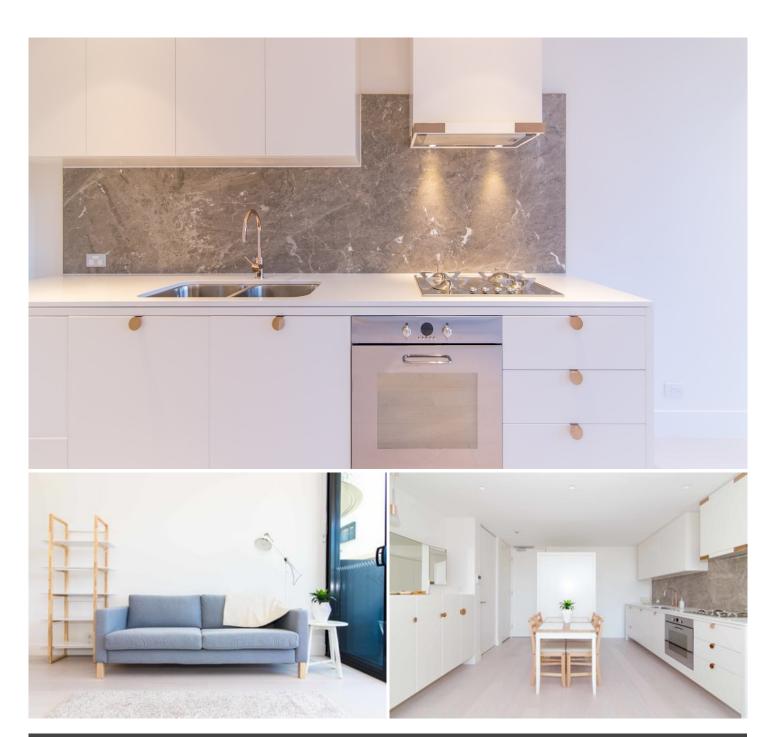

Located w/ own private internal access & individual manicured garden courtyard

Designer gas kitchen  $\mbox{w/}$  stone bench tops, copper finishes & s/s SMEG appliances

Generous open plan living/dining flowing onto landscaped entertainers terrace