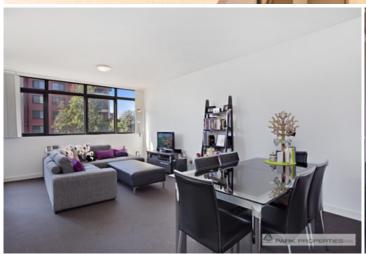

Light-filled open plan lounge & dining area
Designer gas kitchen w stainless steel appliances
Entertainers balcony w leafy outlook
Double bedroom w large built-in robes
Stylish bathroom w internal laundry & dryer
Air conditioning & generous storage space
Secure building w video intercom & lift access