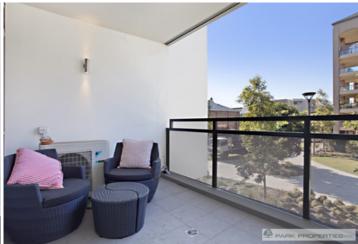

Light-filled open plan lounge & dining area
Designer gas kitchen w stainless steel appliances
Entertainers balcony w leafy outlook
Double bedroom w large built-in robes
Stylish bathroom w internal laundry & dryer
Air conditioning & generous storage space
Secure building w video intercom & lift access