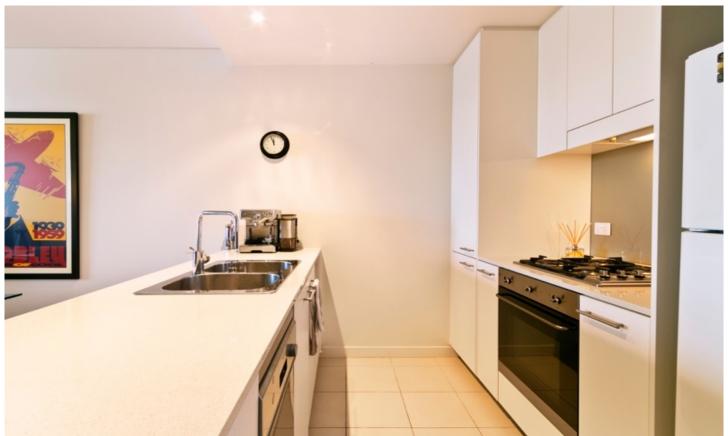

Light-filled open plan lounge & dining area
Designer gas kitchen w stainless steel appliances
Entertainers balcony w leafy outlook
Double bedroom w large built-in robes
Stylish bathroom w internal laundry & dryer
Air conditioning & generous storage space
Secure building w video intercom & lift access