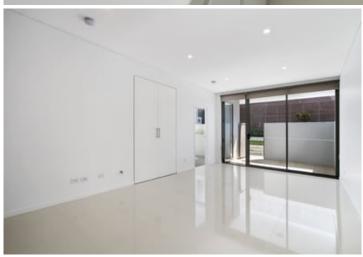

Light filled tiled open plan lounge & dining area Designer gas kitchen w stainless steel appliances Generous bedrooms both w built-in robes Stylish bathrooms & separate laundry w dryer Large sunny courtyard perfect for entertaining