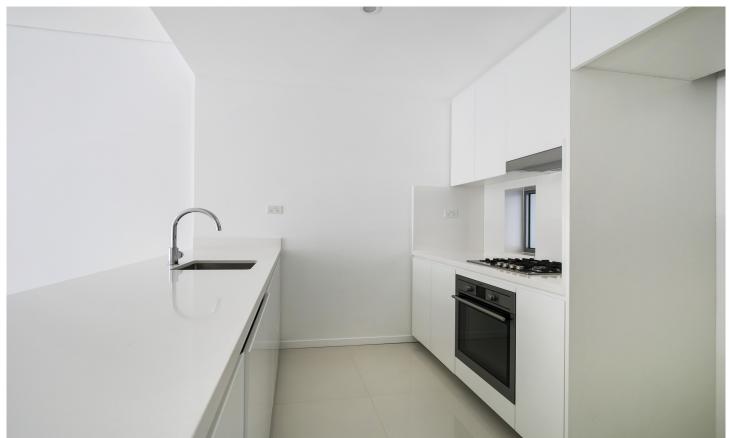

Light filled tiled open plan lounge & dining area Designer gas kitchen w stainless steel appliances Generous bedrooms both w built-in robes Stylish bathrooms & separate laundry w dryer Large sunny courtyard perfect for entertaining