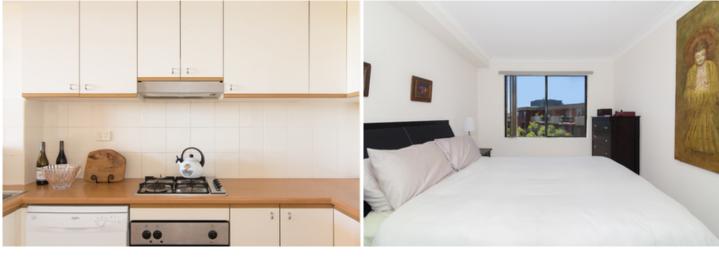

Open plan lounge & dining area Gas kitchen w stainless steel appliances Generous bedroom w built in robes Bathroom w tub & internal laundry w dryer Balcony w leafy outlook & complex views Note: carpet in living has been replaced w floorboards Security car space & ample visitor parking