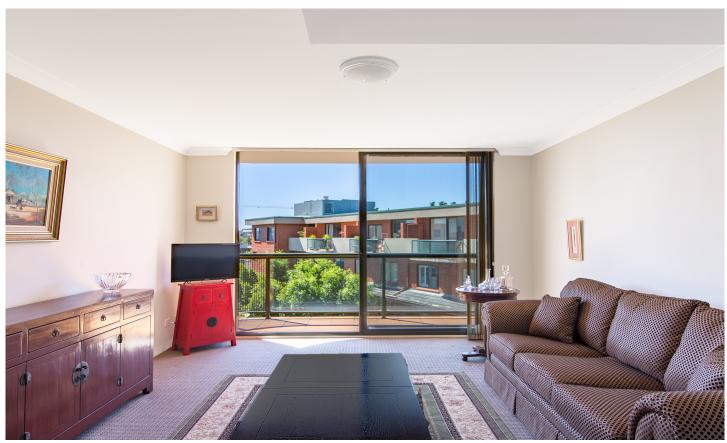

## Light filled apartment with complex views

This one bedroom apartment with secure parking is perfectly positioned in the highly desirable Sydney Park Village. Naturally bright with modern features and a light filled aspect, this property showcases open plan living and a private outlook with leafy complex views.

Open plan lounge & dining area Gas kitchen w stainless steel appliances Generous bedroom w built in robes Bathroom w tub & internal laundry w dryer Balcony w leafy outlook & complex views Note: carpet in living has been replaced w floorboards Security car space & ample visitor parking