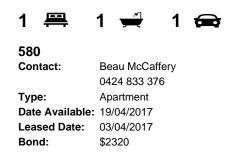

leafy complex views.

Open plan lounge & dining area Gas kitchen w stainless steel appliances Generous bedroom w built in robes Bathroom w tub & internal laundry w dryer Balcony w leafy outlook & complex views Note: carpet in living has been replaced w floorboards Security car space & ample visitor parking

Placed just steps from the hip Erskineville Village, the eat streets of King and Crown Streets and minutes to The Grounds, Campos, Rosetta Stone Bakery, Bread & Circus, and Fratelli Fresh, Sydney Park Village is one of the most sought after resort style buildings in inner Sydney. Offering incomparable facilities including 24 hour security, 60 visitor car spaces, outdoor pool, two tennis courts, gym and indoor heated lap pool - immerse yourself in a sanctuary away from any urban buzz.



https://www.beaumccaffery.com.au/3569029