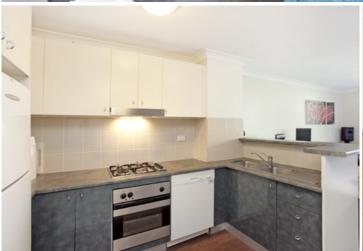

Generous open plan lounge & dining area Modern gas kitchen w stainless steel appliances Large main bed w walk-in robe & stylish ensuite Spacious second bedroom w built-in robes Bathroom w tub & separate laundry w dryer Balcony w views over the complex gardens Secure car space & ample visitor parking