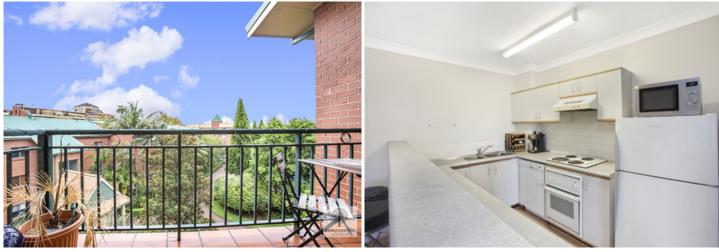

## Light filled apartment with complex views

Perfectly positioned within the well maintained Huntley Green security complex is this spacious two bedroom apartment with secure undercover parking. Offering convenience and light filled open plan living, this property confirms an ideal urban lifestyle in a desirable inner west location.

Open plan lounge & dining area w floorboards Modern kitchen w stainless steel appliances Spacious main bed w built-in robes & ensuite Generous second bedroom w built-in robes Stylish bathroom & internal laundry w dryer Balcony w leafy outlook & complex views Undercover car space & ample visitor parking