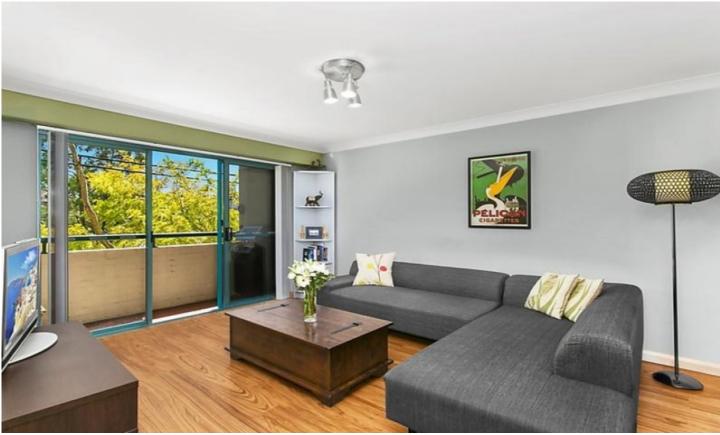

## Light filled apartment with complex views

Perfectly positioned within the well maintained Huntley Green security complex is this spacious two bedroom apartment with secure undercover parking. Offering convenience and light filled open plan living, this property confirms an ideal urban lifestyle in a desirable inner west location.

Open plan lounge & dining area w floorboards Modern kitchen w stainless steel appliances Spacious main bed w built-in robes & ensuite Generous second bedroom w built-in robes Stylish bathroom & internal laundry w dryer Balcony w leafy outlook & complex views Undercover car space & ample visitor parking