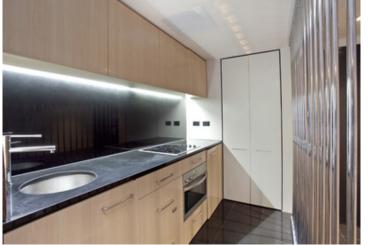

Generous open plan lounge & dining area Large bedroom w built-in robes & balcony access Chic bathroom w concealed laundry & dryer Kitchen w stainless steel appliances & bar fridge Security intercom access & lift access