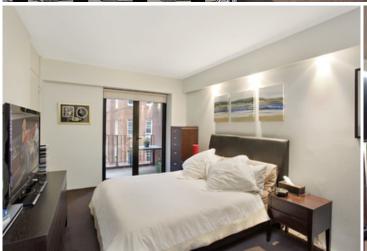

Generous open plan lounge & dining area Large bedroom w built-in robes & balcony access Chic bathroom w concealed laundry & dryer Kitchen w stainless steel appliances & bar fridge Security intercom access & lift access