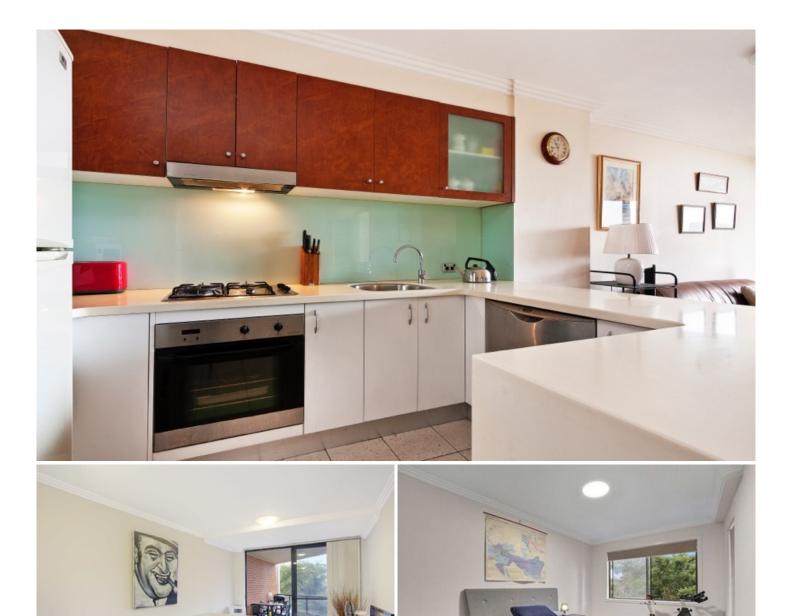

## Light filled apartment with study and leafy outlook

Generous in size and features, this north facing one bedroom apartment plus study boasts light filled, oversized living. Situated in the highly sought after Sydney Park Village complex, it offers a versatile floor plan with stylish finishes and private leafy outlook.

Light filled open plan lounge & dining area Gourmet gas kitchen w stainless steel appliances Oversized bedroom w large built in robes Private entertainers balcony w leafy outlook Stylish bathroom w tub & internal laundry w dryer Separate study perfect for home office Secure car space & ample visitor parking