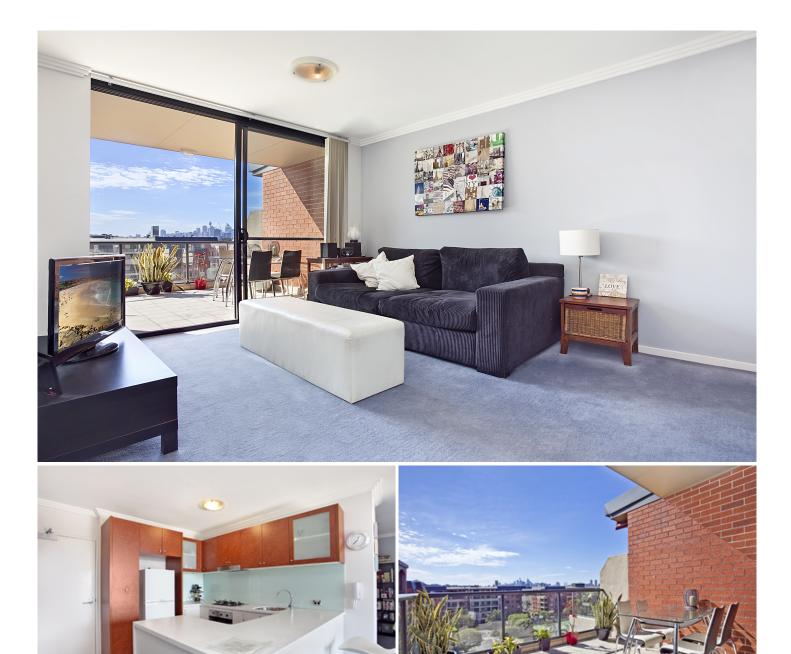

## Light filled apartment with city skyline views

This one bedroom apartment with study and secure parking is perfectly positioned in the highly desirable Sydney Park Village. Naturally bright with modern features and an ideal northerly aspect, this property showcases open plan living and a private outlook with city skyline views.

Generous open plan lounge & dining area Designer gas kitchen w stainless steel appliances Sun drenched entertainers balcony w city skyline views Spacious bedroom w walk-in robe & balcony access Stylish bathroom w tub & separate laundry w dryer Separate study area perfect for home office Secure car space & ample visitor parking

Placed just steps from the hip Erskineville Village, the eat streets of King and Crown Streets and minutes to The Grounds, Campos, Rosetta Stone Bakery, Bread & Circus, and Fratelli Fresh, Sydney Park Village is one of the most sought after resort style buildings in inner Sydney. Incomparable facilities including outdoor pool, two tennis courts, gym and heated indoor pool - immerse yourself in a sanctuary away from any urban buzz.