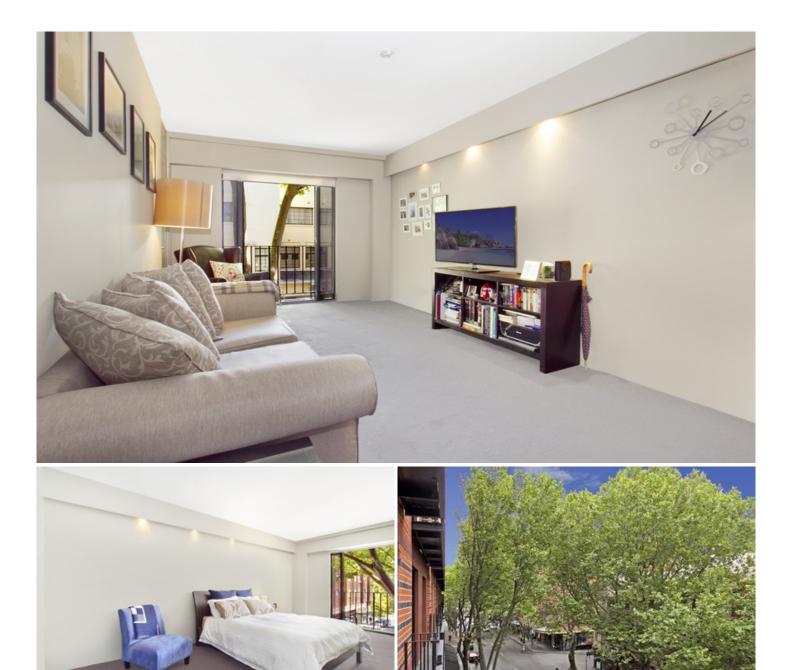

## POTTS POINT, NSW 111/50-58 Macleay Street

680

This executive one bedroom apartment is located in the highly sought after REX development designed by renowned architects BKH, only moments to cafes, award winning restaurants, harbor side parks, transport and a short walk to the city centre.

Stylish apartment with secure parking in The Rex

Generous open plan lounge & dining area Large bedroom w built-in robes & balcony access Chic bathroom w concealed laundry & dryer Kitchen w stainless steel appliances & bar fridge Balcony overlooking the vibrant Macleay Street Security intercom system & lift access Undercover security car space