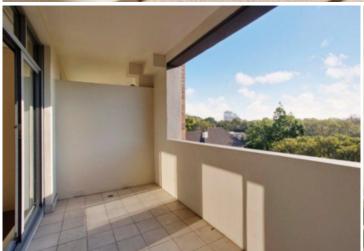

Spacious open plan lounge & dining area Galley kitchen w stainless steel appliances Generous bedroom w built-in robes Bathroom w tub & internal laundry w dryer Private balcony w park views Security building w lift access Opposite Prince Alfred Park facilities