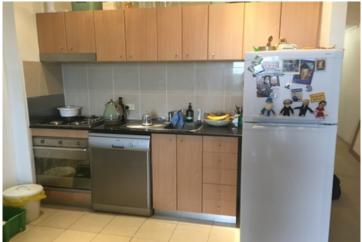

Spacious open plan lounge & dining area Galley kitchen w stainless steel appliances Generous bedroom w built-in robes Bathroom w tub & internal laundry w dryer Private balcony w park views Security building w lift access Opposite Prince Alfred Park facilities