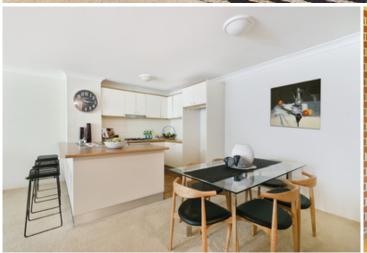

Large open plan lounge & dining area Modern gas kitchen w stainless steel appliances Spacious main bed with walk-in robe & ensuite Generous second bed w large built-in robes Bathroom w tub & internal laundry w dryer Sun-filled balcony w private leafy outlook Air conditioning & generous storage space Undercover secure car space & visitor parking