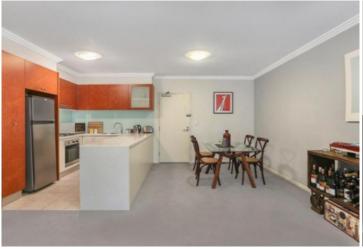

Light filled open plan lounge & dining area
Designer gas kitchen w stainless steel appliances
Full length entertainers balcony w park views
Main bedroom w walk-in robe & stylish ensuite
Spacious second bedroom w built-in robes
Bathroom w tub & separate laundry w dryer
Secure car space & ample visitor parking