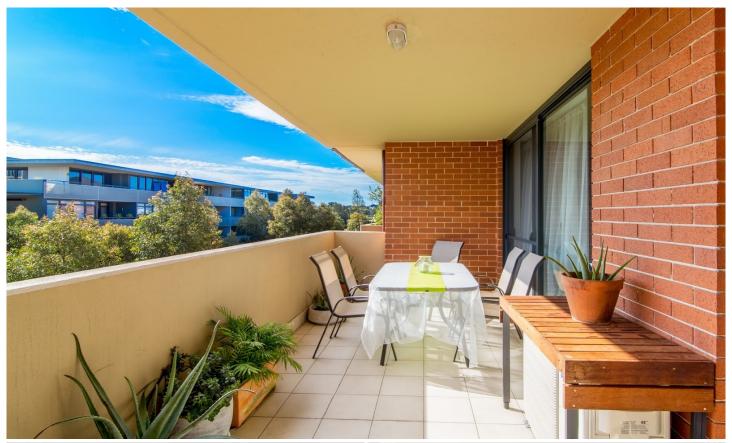

Light filled open plan lounge & dining area
Designer gas kitchen w stainless steel appliances
Full length entertainers balcony w park views
Main bedroom w walk-in robe & stylish ensuite
Spacious second bedroom w built-in robes
Bathroom w tub & separate laundry w dryer
Secure car space & ample visitor parking

Placed just steps from the hip Erskineville Village, the eat streets of King and Crown Streets and minutes to The Grounds, Campos, Rosetta Stone Bakery, Bread & Circus, and Fratelli Fresh, Sydney Park Village is one of the most sought after resort style buildings in inner Sydney. Offering incomparable facilities including outdoor pool, two tennis courts, gym and

heated indoor pool - immerse yourself in a sanctuary away from any urban buzz