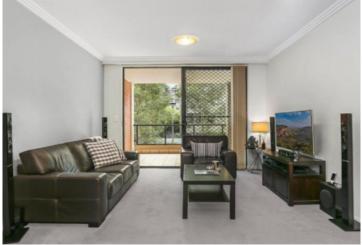

Light filled open plan lounge & dining area
Designer gas kitchen w stainless steel appliances
Full length entertainers balcony w park views
Main bedroom w walk-in robe & stylish ensuite
Spacious second bedroom w built-in robes
Bathroom w tub & separate laundry w dryer
Secure car space & ample visitor parking