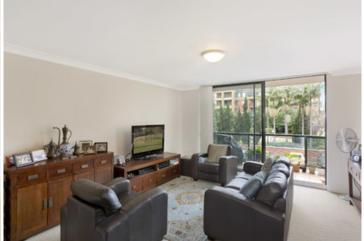

Large open plan lounge & dining area
Gas kitchen w stainless steel appliances
Main bedroom w walk-in robe & ensuite
Entertainer's balcony w complex views
Spacious second bedroom w built-in robes
Bathroom w tub & separate laundry w dryer
Secure car space & ample visitor parking