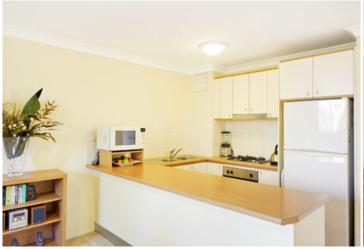

Large open plan lounge & dining area
Gas kitchen w stainless steel appliances
Main bedroom w walk-in robe & ensuite
Entertainer's balcony w complex views
Spacious second bedroom w built-in robes
Bathroom w tub & separate laundry w dryer
Secure car space & ample visitor parking