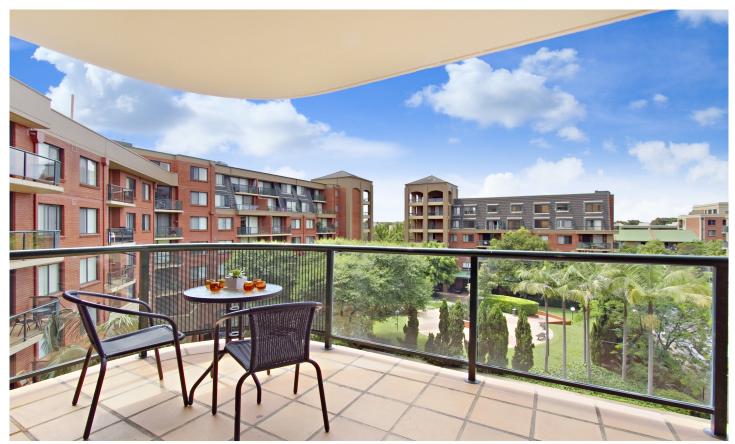

Large open plan lounge & dining area
Gas kitchen w stainless steel appliances
Main bedroom w walk-in robe & ensuite
Entertainer's balcony w complex views
Spacious second bedroom w built-in robes
Bathroom w tub & separate laundry w dryer
Secure car space & ample visitor parking

Placed just steps from the hip Erskineville Village, the eat streets of King and Crown Streets and minutes to The Grounds, Campos, Rosetta Stone Bakery, Bread & Circus, and Fratelli Fresh, Sydney Park Village is one of the most sought after resort style buildings in inner Sydney. Offering incomparable facilities including 24 hour security, 60 visitor car spaces,

outdoor pool, two tennis courts, gym and indoor heated lap pool - immerse yourself in a sanctuary away from any urban buzz.