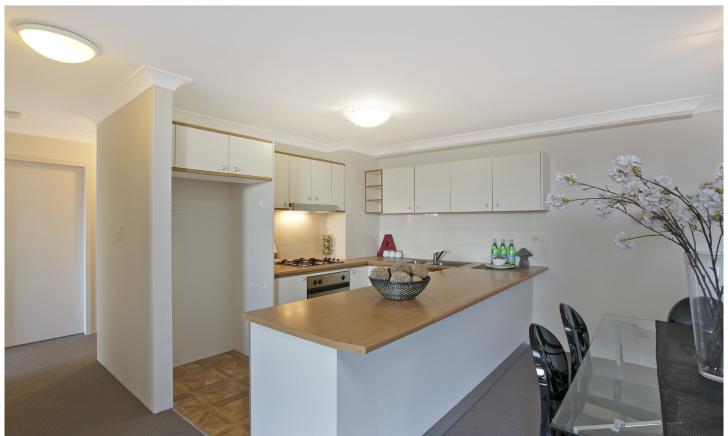

Light filled open plan lounge & dining area
Gas kitchen w stainless steel appliances
Large main bedroom w walk-in robe & ensuite
Entertainer's balcony w complex views
Oversized second bedroom w built-in robes
Bathroom w tub & separate laundry w dryer
Secure car space & ample visitor parking