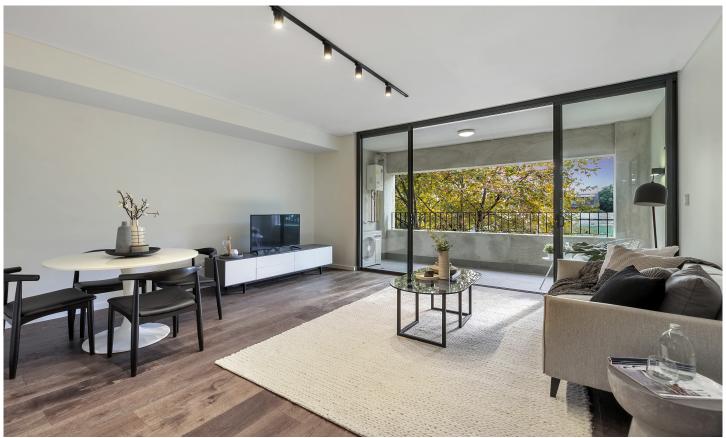

## New development | Couvaras Architect designed | The epitome of warehouse living in the heart of Alexandria

The perfect blend of raw & contemporary warehouse features, industrial tones & modern touches, Mitchell + Fountain is sure to impress in this inner-city enclave.

A boutique warehouse conversion of only 21 apartments over 4 levels w/solid original brickwork, original steel beams, concrete lift & upscale interiors, exteriors and landscaping.

Light filled living areas w/ open plan design, leading to private entertaining balconies & terraces some w/ leafy district aspects

Some w/ concrete flooring to bring an industrial edge to these warehouse style apartments

Kitchens are luxuriously appointed most w/ stainless steel tops, mirror splashbacks, under cabinet lighting, storage & appliances - fridge, dishwasher, oven, gas cook top, range hood