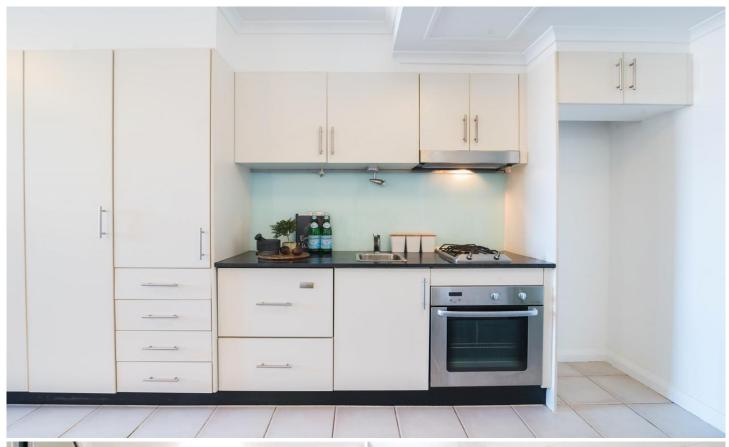

Ground floor position w private street entrance
Light filled open plan lounge & dining area
Spacious bedroom w built in robes & wash room
Modern bathroom & internal laundry w washer/dryer
Galley gas kitchen w stainless steel appliances
Air conditioning, new carpet & paint throughout
Security complex w undercover car space