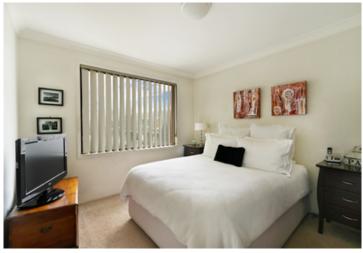

Light filled open plan lounge & dining area Gas kitchen w stainless steel appliances Spacious bedroom w large built-in robes Bathroom w tub & internal laundry w dryer Enclosed balcony w garden views Near new carpet & paint throughout Secure car space & ample visitor parking