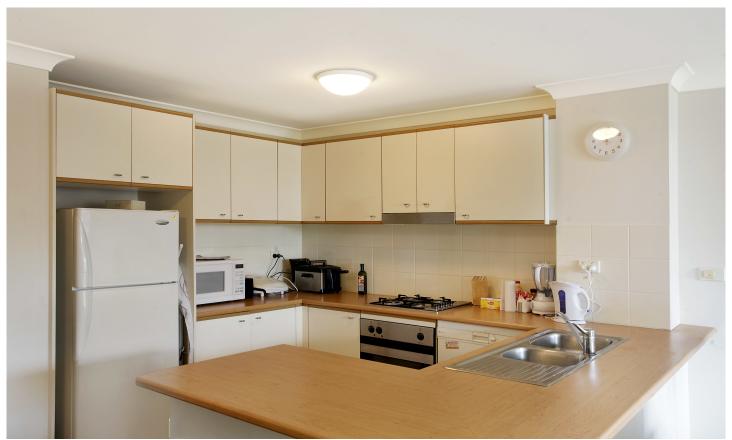

Light filled open plan lounge & dining area Gas kitchen w stainless steel appliances Spacious bedroom w large built-in robes Bathroom w tub & internal laundry w dryer Enclosed balcony w garden views Near new carpet & paint throughout Secure car space & ample visitor parking