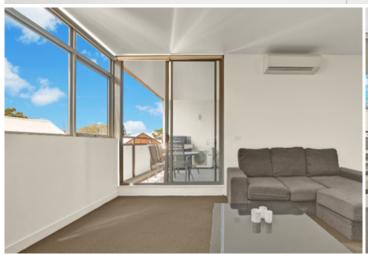

Light-filled open plan lounge & dining area
Designer gas kitchen w stainless steel appliances
Double bedroom w built-in robes & balcony access
Stylish bathroom w separate laundry & dryer
North facing balcony perfect for entertaining
Air conditioning & generous storage space
Secure building w video intercom & lift access