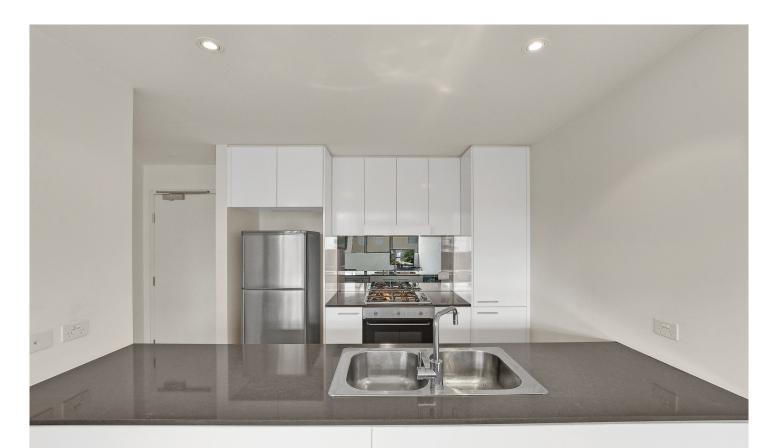

Light-filled open plan lounge & dining area
Designer gas kitchen w stainless steel appliances
Double bedroom w built-in robes & balcony access
Stylish bathroom w separate laundry & dryer
North facing balcony perfect for entertaining
Air conditioning & generous storage space
Secure building w video intercom & lift access