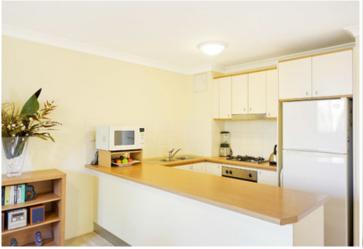

Generous open plan lounge & dining area Modern gas kitchen w stainless steel appliances Large main bedroom w walk-in robe & ensuite Generous second bedroom w built-in robes Bathroom w tub & separate laundry w dryer Light filled balcony w complex views Secure car space & ample visitor parking