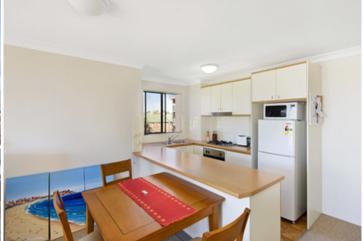

Light filled open plan lounge & dining area Modern gas kitchen w stainless steel appliances Spacious bedroom w large built-in robes Bathroom w tub & internal laundry w dryer Entertainers balcony w city skyline views Secure car space & ample visitor parking