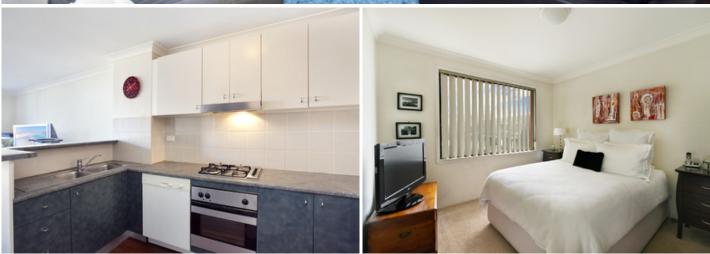

Light filled open plan lounge & dining area
Gas kitchen w stainless steel appliances
Spacious bedroom w walk-in robes
Bathroom w tub & separate laundry w dryer
North facing balcony w garden views
Secure car space & ample visitor parking