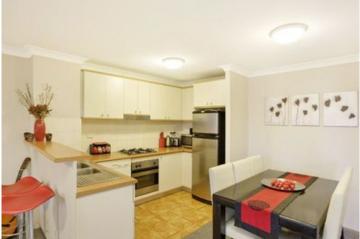

Light-filled open plan lounge & dining area Gas kitchen w stainless steel appliances Generous bedroom w built-in robes Bathroom w tub & separate laundry w dryer New carpet & paint throughout Secure car space & ample visitor parking