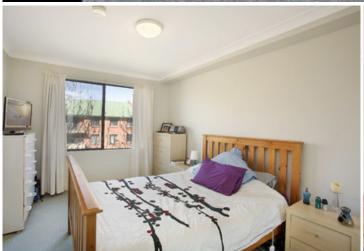

Light-filled open plan lounge & dining area Gas kitchen w stainless steel appliances Generous bedroom w built-in robes Bathroom w tub & separate laundry w dryer New carpet & paint throughout Secure car space & ample visitor parking