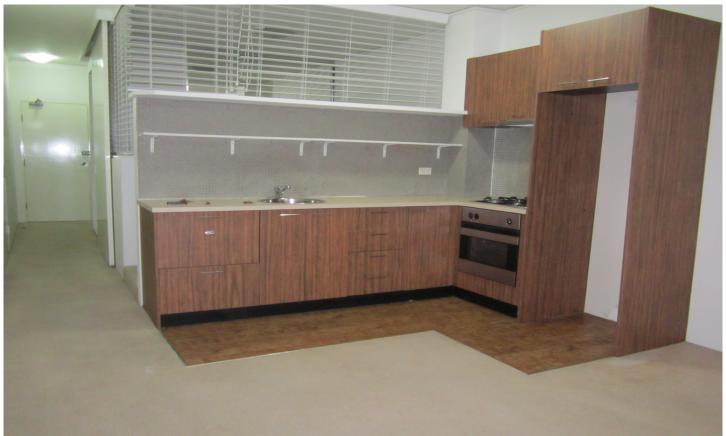

Open plan lounge & dining area
Enclosed bedroom with built-in robes
Modern bathroom & separate laundry w dryer
Gas kitchen with stainless steel appliances
Separate sunroom & small outdoor area