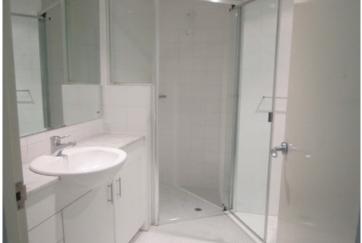

Open plan lounge & dining area
Enclosed bedroom with built-in robes
Modern bathroom & separate laundry w dryer
Gas kitchen with stainless steel appliances
Separate sunroom & small outdoor area