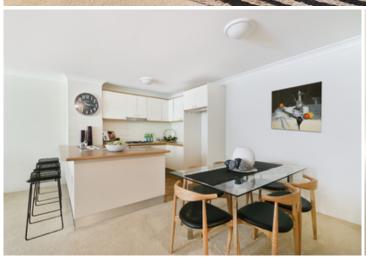

Large open plan lounge & dining area
Modern gas kitchen w stainless steel appliances
Spacious main bed with walk-in robe & ensuite
Generous second bed w large built-in robes
Bathroom w tub & internal laundry w dryer
Sun-filled balcony w private leafy outlook
Air conditioning & generous storage space
Undercover secure car space & visitor parking