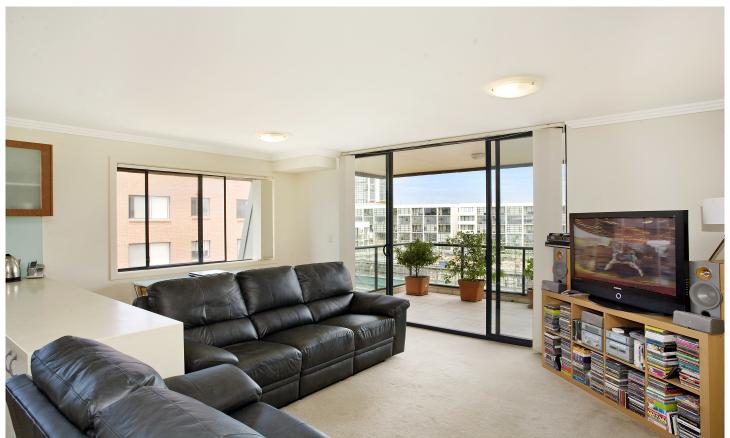

## Light filled two bedroom corner apartment

Situated in the desirable Sydney Park Village, this west facing corner apartment offers space, style and resort style living. Showcasing a desirable floorplan matched with quality finishes throughout, this apartment is ideally positioned and features a great entertainer's layout.

Light filled open plan lounge & dining area Main bedroom w built-ins, ensuite & balcony access Designer gas kitchen w stainless steel appliances Spacious second bedroom w built-in robes Sunny balcony perfect for outdoor entertaining Stylish bathroom w tub & separate laundry w dryer Separate study alcove & ample storage space Security car space & ample visitor parking