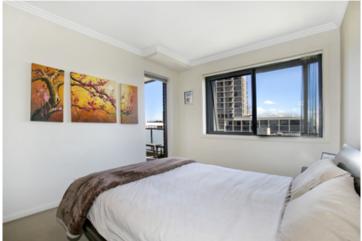

Light filled open plan lounge & dining area Main bedroom w built-ins, ensuite & balcony access Designer gas kitchen w stainless steel appliances Spacious second bedroom w built-in robes Sunny balcony perfect for outdoor entertaining Stylish bathroom w tub & separate laundry w dryer Separate study alcove & ample storage space Security car space & ample visitor parking