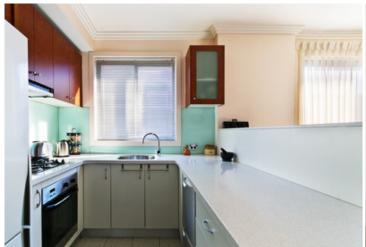

Light filled open plan lounge & dining area Main bedroom w built-ins, ensuite & balcony access Designer gas kitchen w stainless steel appliances Spacious second bedroom w built-in robes Sunny balcony perfect for outdoor entertaining Stylish bathroom w tub & separate laundry w dryer Separate study alcove & ample storage space Security car space & ample visitor parking