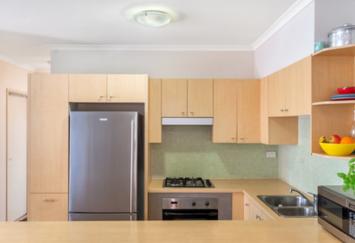

Generous open plan lounge & dining area
Designer gas kitchen w stainless steel appliances
Full length entertainers balcony w leafy outlook
Main bed w walk-in robe & stylish ensuite
Spacious second bedroom w built-in robes
Modern bathroom w tub & separate laundry w dryer
Security car space & ample visitor parking