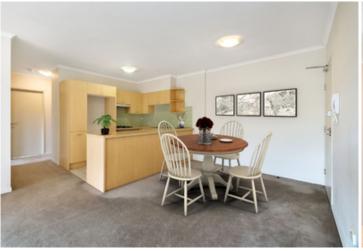

Generous open plan lounge & dining area
Designer gas kitchen w stainless steel appliances
Full length entertainers balcony w leafy outlook
Main bed w walk-in robe & stylish ensuite
Spacious second bedroom w built-in robes
Modern bathroom w tub & separate laundry w dryer
Security car space & ample visitor parking