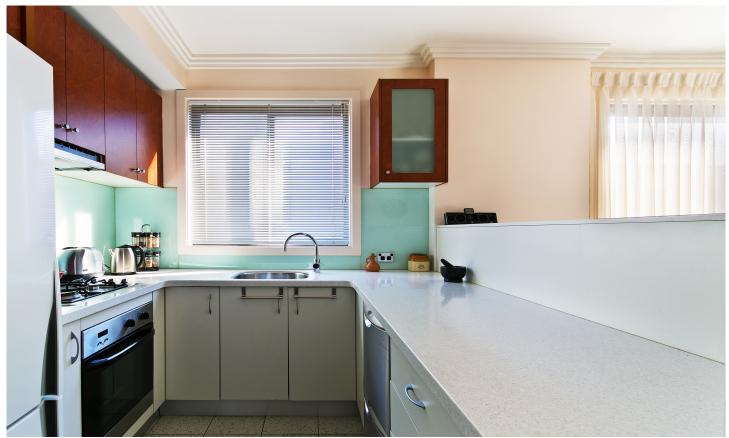

Large open plan lounge & dining area Designer gas kitchen w stainless steel appliances Wrap around balcony perfect for entertaining Main bed w double built-ins, ensuite & balcony access Generous second bedroom w built-in robes Stylish bathroom w tub & separate laundry w dryer Study alcove & generous storage space Security car space & ample visitor parking