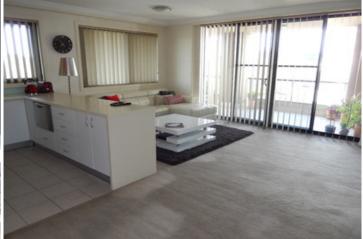

Large open plan lounge & dining area Designer gas kitchen w stainless steel appliances Wrap around balcony perfect for entertaining Main bed w double built-ins, ensuite & balcony access Generous second bedroom w built-in robes Stylish bathroom w tub & separate laundry w dryer Study alcove & generous storage space Security car space & ample visitor parking