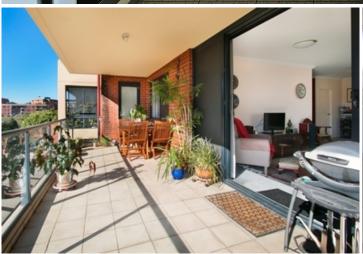

Large open plan lounge & dining area Designer gas kitchen w stainless steel appliances Wrap around balcony perfect for entertaining Main bed w double built-ins, ensuite & balcony access Generous second bedroom w built-in robes Stylish bathroom w tub & separate laundry w dryer Study alcove & generous storage space Security car space & ample visitor parking