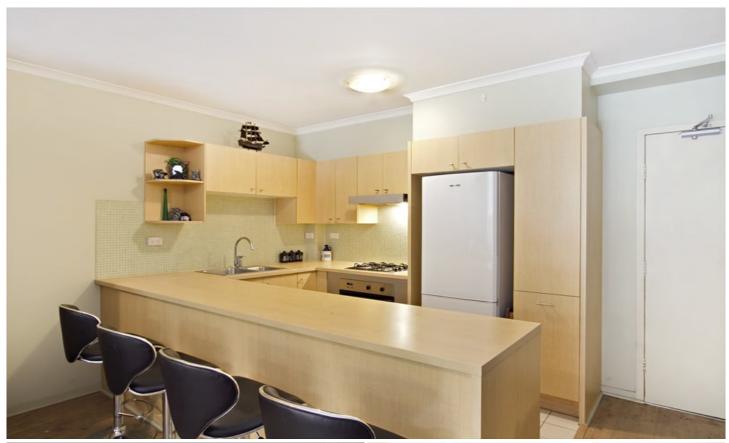

Generous open plan lounge & dining area
Designer gas kitchen w stainless steel appliances
Spacious bedroom w large built-in robes
Stylish bathroom w tub & internal laundry w dryer
Balcony with views over Sydney Park
Separate study area perfect for home office
Secure car space & ample visitor parking