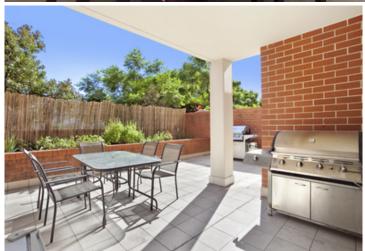

Light filled open plan lounge & dining area
Gourmet gas kitchen w stainless steel appliances
Large bedroom w built in robes & balcony access
Oversized courtyard perfect for entertaining
Stylish bathroom w tub & internal laundry w dryer
Separate study area perfect for home office
Secure car space & ample visitor parking