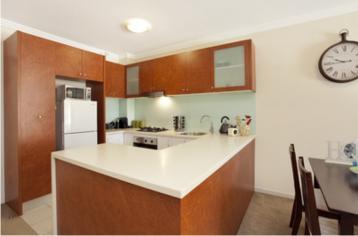

Light filled open plan lounge & dining area
Gourmet gas kitchen w stainless steel appliances
Large bedroom w built in robes & balcony access
Oversized courtyard perfect for entertaining
Stylish bathroom w tub & internal laundry w dryer
Separate study area perfect for home office
Secure car space & ample visitor parking