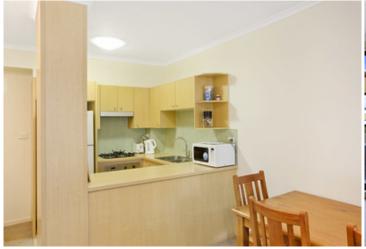

Light filled open plan lounge & dining
Modern gas kitchen w stainless steel appliances
Spacious bedroom w large built-in robes
Entertainers balcony w leafy outlook
Stylish bathroom w tub & internal laundry w dryer
Separate study area perfect for home office
Security car space & ample visitor parking