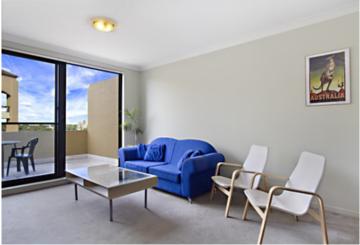

Light filled open plan lounge & dining
Modern gas kitchen w stainless steel appliances
Spacious bedroom w large built-in robes
Entertainers balcony w leafy outlook
Stylish bathroom w tub & internal laundry w dryer
Separate study area perfect for home office
Security car space & ample visitor parking