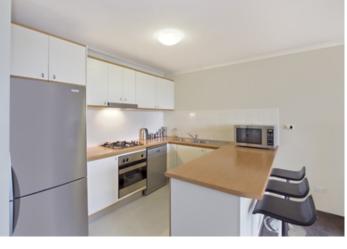

Oversized open plan lounge & dining area North facing entertaining terrace w city views Modern gas kitchen w stainless steel appliances Large main bedroom w built-in robes & ensuite Generous second bedroom w built-in robes Stylish bathroom w tub & separate laundry w dryer Ample storage throughout & separate wash room Undercover secure car space & ample visitor parking