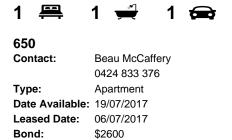

sh finishes and peaceful views over the complex gardens and outdoor facilities.

Large open plan lounge & dining area Designer gas kitchen w stainless steel appliances Generous bedroom w built-in robes & balcony access Full length entertainers balcony w complex views Stylish bathroom w tub & internal laundry w dryer Secure car space & ample visitor parking

Placed just steps from the hip Erskineville Village, the eat streets of King and Crown Streets and minutes to The Grounds, Campos, Rosetta Stone Bakery, Bread & Circus, and Fratelli Fresh, Sydney Park Village is one of the most sought after resort style buildings in inner Sydney. Offering incomparable facilities including 24 hour security, 60 visitor car spaces, outdoor pool, two tennis courts, gym and indoor heated lap pool - immerse



https://www.beaumccaffery.com.au/3738065