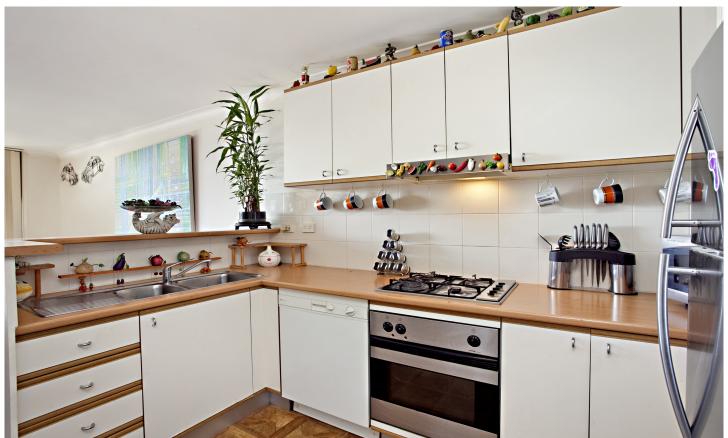

Generous open plan lounge & dining area Modern gas kitchen w stainless steel appliances Well-appointed bedroom w built-in wardrobes Bathroom w tub & internal laundry w dryer North facing balcony w leafy outlook