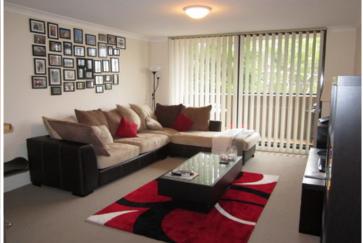

Generous open plan lounge & dining area Modern gas kitchen w stainless steel appliances Well-appointed bedroom w built-in wardrobes Bathroom w tub & internal laundry w dryer North facing balcony w leafy outlook