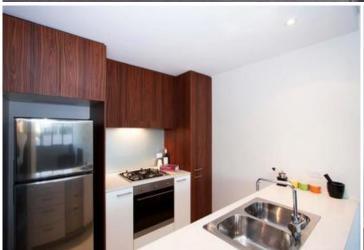

Light-filled open plan lounge & dining area
Designer gas kitchen w stainless steel appliances
Entertainers balcony w leafy outlook
Double bedroom w built-in robes & balcony access
Stylish bathroom w separate laundry & dryer
Secure building w video intercom & lift access