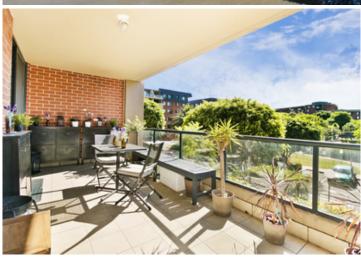

## **HOLDING FEE TAKEN**

Designed for laid back urban living this internal, East facing one bedroom plus study apartment features a full length entertainers balcony with views over the complex facilities and manicured gardens.

Large open plan lounge & dining area
Designer gas kitchen w stainless steel appliances
Generous bedroom w walk-in robe & balcony access
Sunny full length entertainers balcony w complex views
Stylish bathroom w tub & internal laundry w dryer
Separate study area & generous storage space
Secure car space & ample visitor parking