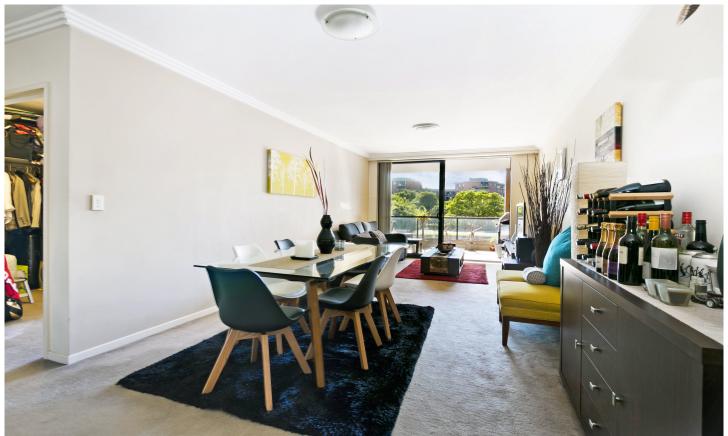

## **HOLDING FEE TAKEN**

Designed for laid back urban living this internal, East facing one bedroom plus study apartment features a full length entertainers balcony with views over the complex facilities and manicured gardens.

Large open plan lounge & dining area
Designer gas kitchen w stainless steel appliances
Generous bedroom w walk-in robe & balcony access
Sunny full length entertainers balcony w complex views
Stylish bathroom w tub & internal laundry w dryer
Separate study area & generous storage space
Secure car space & ample visitor parking