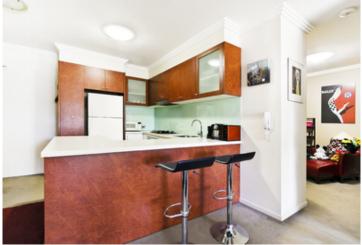

Large open plan lounge & dining area
Designer gas kitchen w stainless steel appliances
Generous bedroom w walk-in robe & balcony access
Sunny full length entertainers balcony w complex views
Stylish bathroom w tub & internal laundry w dryer
Separate study area & generous storage space
Secure car space & ample visitor parking