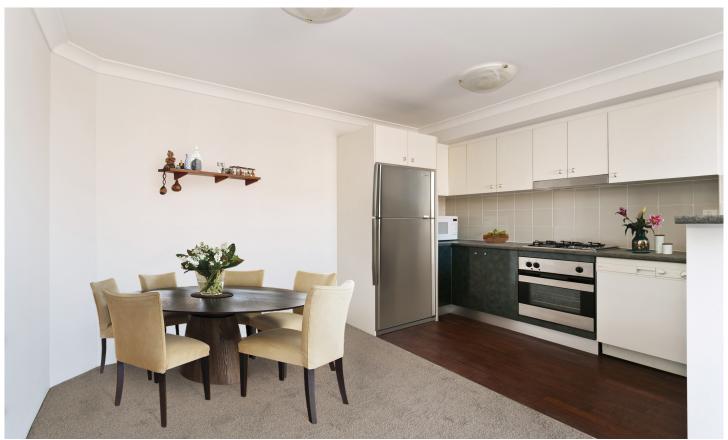

Generous open plan lounge & dining area Modern gas kitchen w stainless steel appliances North facing balcony w private leafy outlook Spacious bedroom w large built-in robes Bathroom w tub & internal laundry w dryer Air conditioning & generous storage space Secure car space & ample visitor parking