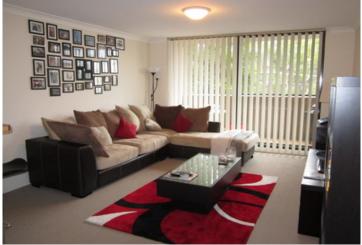

Generous open plan lounge & dining area Modern gas kitchen w stainless steel appliances North facing balcony w private leafy outlook Spacious bedroom w large built-in robes Bathroom w tub & internal laundry w dryer Air conditioning & generous storage space Secure car space & ample visitor parking