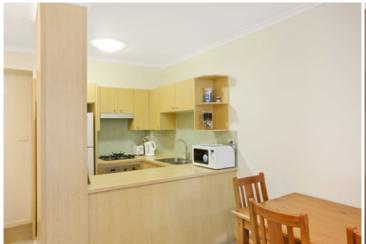

Light filled open plan lounge & dining area
Modern gas kitchen w stainless steel appliances
Bedroom w built in robes & balcony access
Private entertainers balcony w leafy outlook
Stylish bathroom w tub & internal laundry w dryer
Separate study area & generous storage space
Secure car space & ample visitor parking