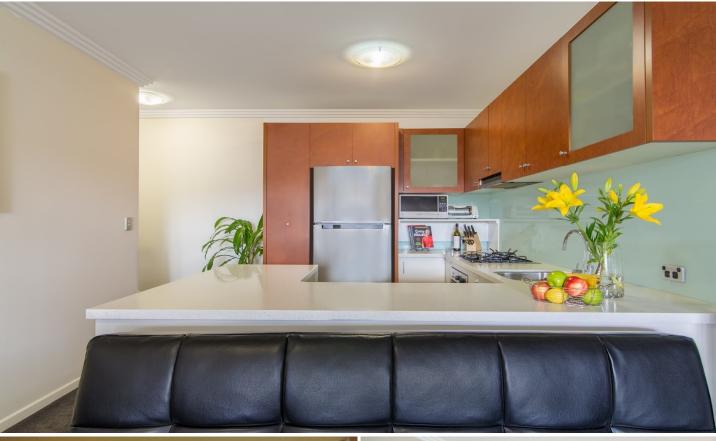

Light filled open plan lounge & dining area Designer gas kitchen w stainless steel appliances Spacious bedroom w built-in robes & balcony access Large entertainers balcony w leafy outlook Stylish bathroom w tub & internal laundry w dryer Separate study area perfect for home office Security car space & ample visitor parking