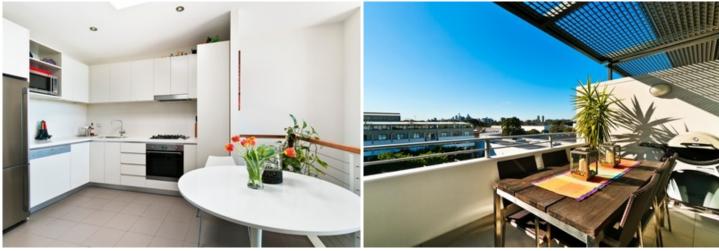

Light filled open plan lounge & dining area Designer gas kitchen w stainless steel appliances Master bed w built-in robes & private terrace Spacious second bed w large built-in wardrobes Entertainers balcony w city & complex views Stylish bathroom & separate laundry w dryer Undercover secure car space & storage cage