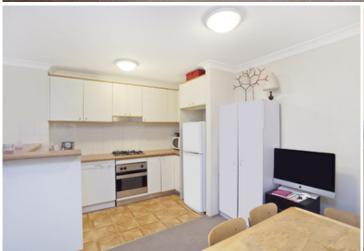

Open plan lounge & dining area
Gas kitchen w stainless steel appliances
Generous bedroom w built in robes
Bathroom w tub & internal laundry w dryer
Balcony w leafy outlook & complex views
Security car space & ample visitor parking