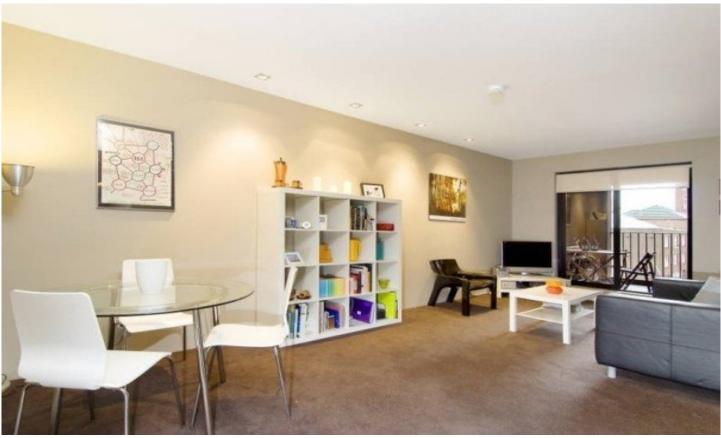

Spacious open plan lounge & dining area Kitchen w bar fridge & stainless steel appliances Bedroom w built-in robes & balcony access Stylish bathroom w concealed laundry & dryer Separate study area perfect for home office Secure undercover allocated car space Security intercom system & lift access