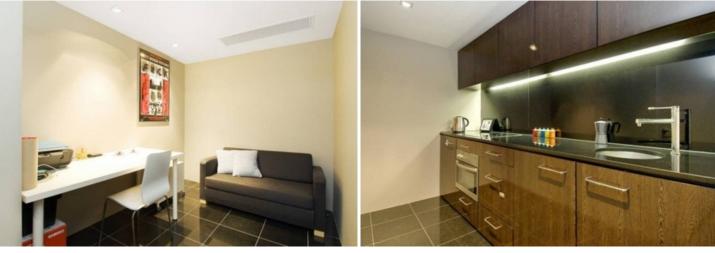

Spacious open plan lounge & dining area Kitchen w bar fridge & stainless steel appliances Bedroom w built-in robes & balcony access Stylish bathroom w concealed laundry & dryer Separate study area perfect for home office Secure undercover allocated car space Security intercom system & lift access