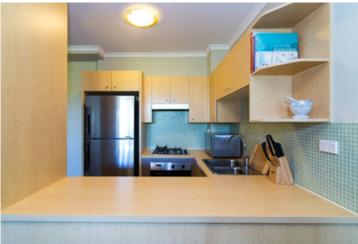

Generous open plan lounge & dining area
Modern gas kitchen w stainless steel appliances
Large entertainers courtyard w private access
Spacious bedroom w built-in robes & courtyard access
Stylish bathroom w tub & internal laundry w dryer
Security building w intercom access & visitor parking
Photos used are of a similar apartment