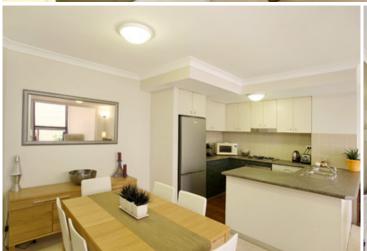

Large open plan lounge & dining area
Modern gas kitchen w stainless steel appliances
Oversized main bedroom w walk-in robe & ensuite
Generous second bedroom w built-in wardrobes
Bathroom w tub & internal laundry w dryer
Air conditioning in lounge & ceiling fans in bedrooms
Privately positioned balcony
Secure car space & ample visitor parking