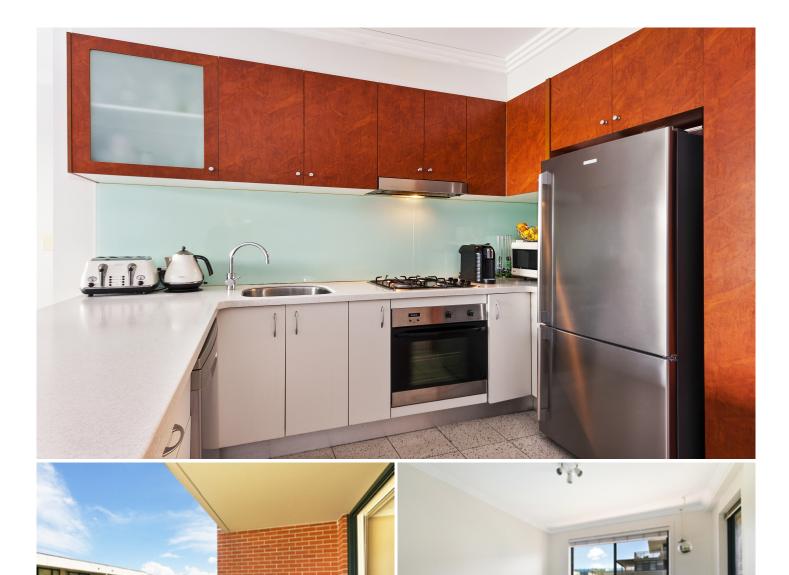

Generous open plan lounge & dining area Light filled entertainers balcony w leafy outlook Designer gas kitchen w stainless steel appliances Large bedroom w built-in robes & balcony access Stylish bathroom w tub & internal laundry w dryer Separate study area & generous storage space Secure car space & ample visitor parking