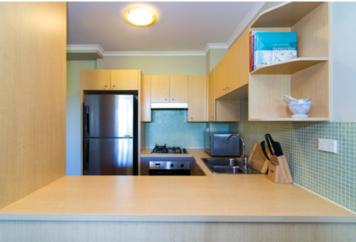

Large open plan lounge & dining area
Designer gas kitchen w stainless steel appliances
Oversized bedroom w walk-in robe & balcony access
Stylish bathroom w tub & internal laundry w dryer
Separate study area perfect for home office
Air conditioning & generous storage space
Secure car space & ample visitor parking