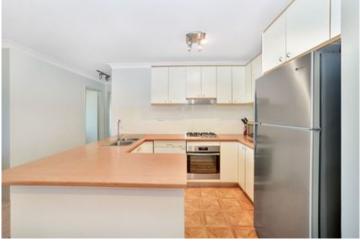

Large open plan lounge & dining area
Modern gas kitchen w stainless steel appliances
Entertainers' balcony w views over Sydney Park
Oversized main bedroom w built-in robes & ensuite
Generous second bedroom w built in robes
Stylish bathroom w tub & laundry w washer/dryer
Security car space & ample visitor parking