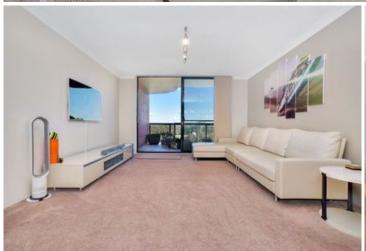

Large open plan lounge & dining area
Modern gas kitchen w stainless steel appliances
Entertainers' balcony w views over Sydney Park
Oversized main bedroom w built-in robes & ensuite
Generous second bedroom w built in robes
Stylish bathroom w tub & laundry w washer/dryer
Security car space & ample visitor parking