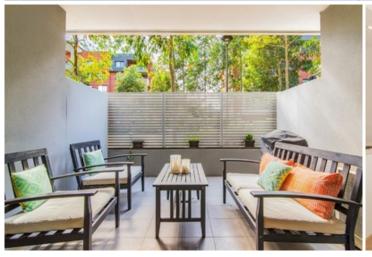

Large light-filled open plan lounge & dining area Oversized alfresco courtyard perfect for entertaining Designer gas kitchen w stainless steel SMEG appliances Both bedrooms w double built-ins & terrace access Stylish modern bathrooms & internal laundry w dryer Air conditioning & ample storage space throughout Separate study nook perfect for home office Security building w video intercom access