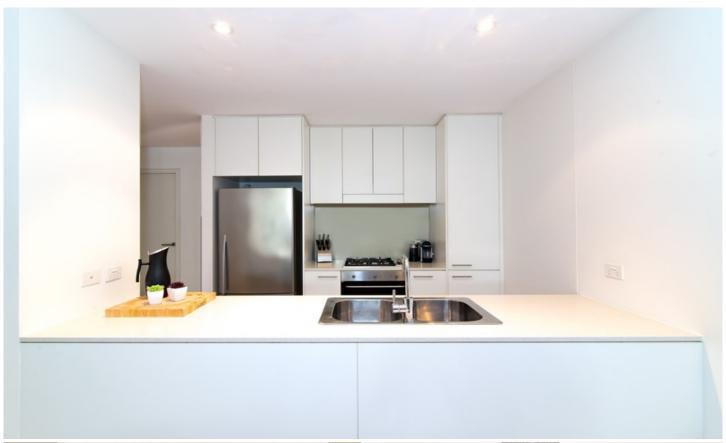

Large light-filled open plan lounge & dining area Oversized alfresco courtyard perfect for entertaining Designer gas kitchen w stainless steel SMEG appliances Both bedrooms w double built-ins & terrace access Stylish modern bathrooms & internal laundry w dryer Air conditioning & ample storage space throughout Separate study nook perfect for home office Security building w video intercom access