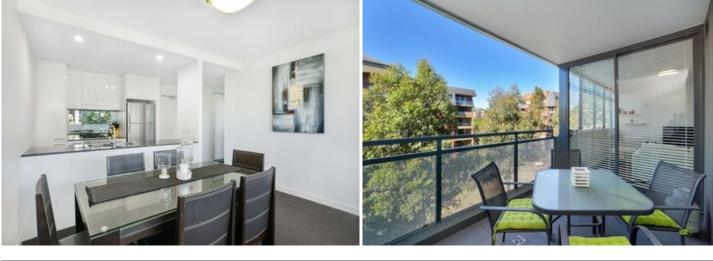

Light-filled open plan lounge & dining area Designer gas kitchen w stainless steel appliances Entertainers balcony w leafy outlook Spacious bedroom w built-in robes & balcony access Stylish bathroom w separate laundry & dryer Air conditioning & generous storage space Undercover secure car space & storage cage Secure building w video intercom & lift access