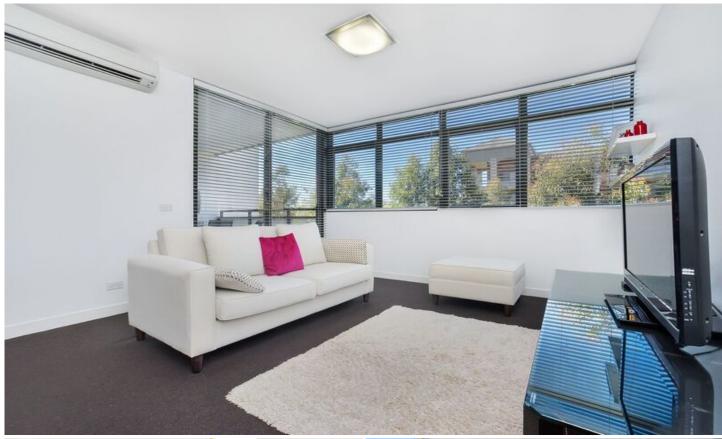

Light-filled open plan lounge & dining area Designer gas kitchen w stainless steel appliances Entertainers balcony w leafy outlook Spacious bedroom w built-in robes & balcony access Stylish bathroom w separate laundry & dryer Air conditioning & generous storage space Undercover secure car space & storage cage Secure building w video intercom & lift access